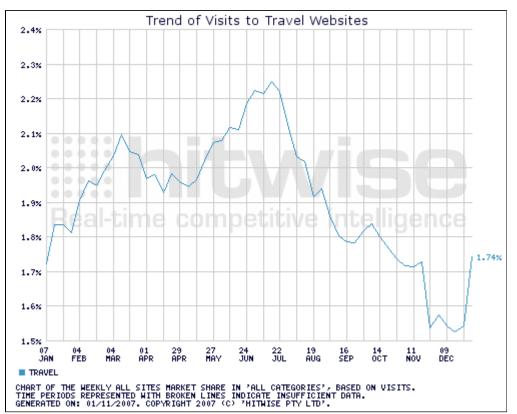

## **Travel Category - Weekly Market Share of Visits Chart**

Note: Market Share is the percentage of all traffic received by a particular online industry or website. Data based on sample of 10 million US Internet users.

Source: Hitwise

Now you know