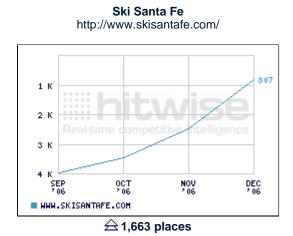

This site features information on the Sunrise Park Resort, located in the Arizona white mountains.

This website contains information about skiing in the New Mexico resort of Sante Fe. The website contains a gallery of images, an events calendar, snow reports, ticketing information, contact details and related items of interest to holidaymakers.