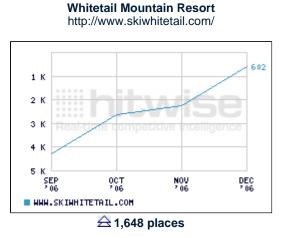

#### **Travel - Fast Movers**

Fast Movers indicates local sites which have witnessed substantial increases in rank in the 'Travel' online industry. Charts show rank in the 'Travel' online industry for the four months ending December, 2006.

This Nebraska Government website contains a road map of state with diagrams as to where there are current closures, accidents, delays, construction and difficult road conditions.

Sunrise Park Resort

The Whitetail Mountain Resort is a ski resort located in Pennsylvannia. Features of the site includes snow report, rates, travel information and employment.