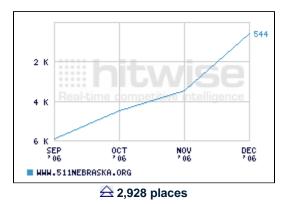

#### **Travel - Fast Movers**

Fast Movers indicates local sites which have witnessed substantial increases in rank in the 'Travel' online industry. Charts show rank in the 'Travel' online industry for the four months ending December, 2006.

This Nebraska Government website contains a road map of state with diagrams as to where there are current closures, accidents, delays, construction and difficult road conditions.

Sunrise Park Resort

The Whitetail Mountain Resort is a ski resort located in Pennsylvannia. Features of the site includes snow report, rates, travel information and employment.