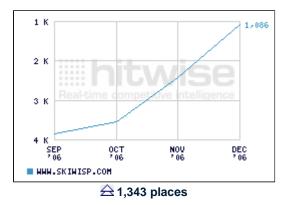

#### Wisp at Deep Creek Mountain Resort http://www.skiwisp.com/

Wisp at Deep Creek Mountain Resort is a ski resort. Visitors to this site can view activities available in summer and winter, as well as view lodging facilities.