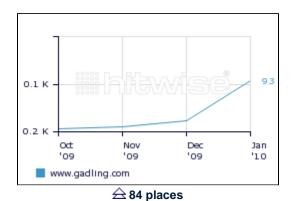

### **Travel - Fast Movers**

Fast Movers indicates local websites which have witnessed substantial increases in rank in the 'Travel' online industry. Charts show rank in the 'Travel' online industry for the four months ending January, 2010.

**gadling** http://www.gadling.com/

gadling is a collection of weblogs posted by travellers. Visitors can gain access to all the logs, or browse through the top posts of the week.

www.mardigrasneworleans.com http://www.mardigrasneworleans.com/