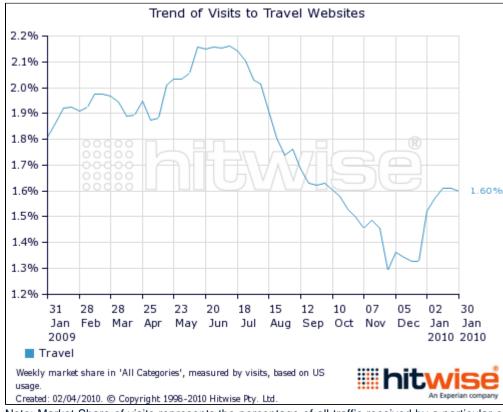

### **Travel Category - Weekly Market Share of Visits Chart**

Note: Market Share of visits represents the percentage of all traffic received by a particular online industry or website. The data is based on a sample of 10 million US Internet users.