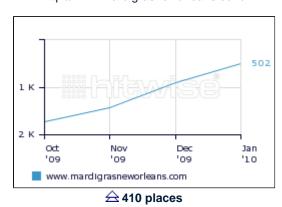

### **Travel - Fast Movers**

Fast Movers indicates local websites which have witnessed substantial increases in rank in the 'Travel' online industry. Charts show rank in the 'Travel' online industry for the four months ending January, 2010.

**gadling** http://www.gadling.com/

gadling is a collection of weblogs posted by travellers. Visitors can gain access to all the logs, or browse through the top posts of the week.

www.mardigrasneworleans.com http://www.mardigrasneworleans.com/