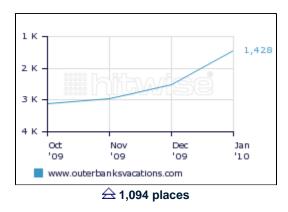

### **Travel - Fast Movers**

Fast Movers indicates local websites which have witnessed substantial increases in rank in the 'Travel' online industry. Charts show rank in the 'Travel' online industry for the four months ending January, 2010.

No description

Outer Banks Vacations
http://www.outerbanksvacations.com/

The Outer Banks Vacations website provides Out Banks vacation planning, local guide, and vacation rental searching and reservation.