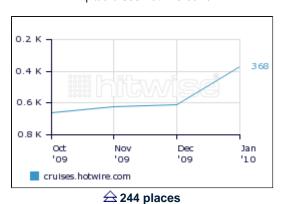

### **Travel - Fast Movers**

Fast Movers indicates local websites which have witnessed substantial increases in rank in the 'Travel' online industry. Charts show rank in the 'Travel' online industry for the four months ending January, 2010.

#### Hotwire.com Cruises http://cruises.hotwire.com/

Hotwire.com Cruises features a search engine and information on cruise holidays and packages.