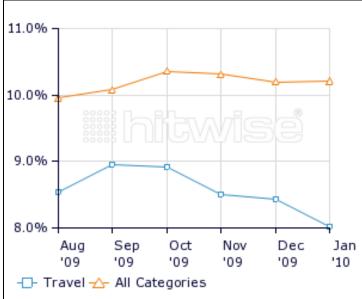

The 'Travel' online industry received 8.87% more upstream traffic from search engines than the internet average of 29.73%. The 'Travel' online industry sent 1.63% less downstream traffic to search engines than the internet average of 10.18%.

### **Downstream Search Engine Traffic Trend**

The average percentage of downstream search engine traffic for the 'Travel' industry was 8.55% for the 6 months ending January, 2010