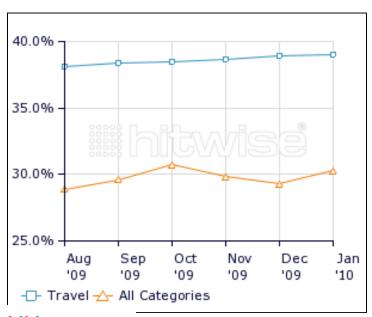

### **Search Engine Analysis**

The 'Travel' online industry received an average of 38.61% of its upstream traffic from search engines over the past 6 months. The top referring search engines for the month of January, 2010 were 'Google', 'Yahoo! Search' and 'Bing'.

The 'Travel' online industry received 8.87% more upstream traffic from search engines than the internet average of 29.73%. The 'Travel' online industry sent 1.63% less downstream traffic to search engines than the internet average of 10.18%.

#### **Upstream Search Engine Traffic Trend**

The average percentage of upstream search engine traffic for the 'Travel' industry was 38.61% for the 6 months ending January, 2010