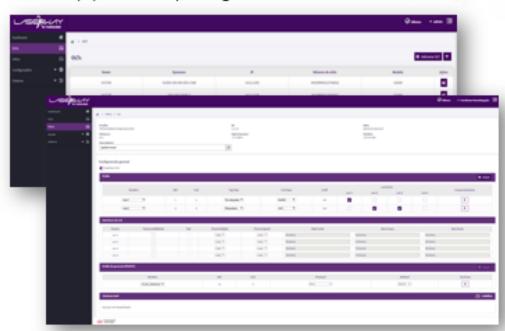

LASERWAY SOLUTION SLIDE 4

Laserway Manager is all-optical LAN (POL) network management and provisioning software. The system has a userfriendly graphical interface to facilitate the configuration of GPON parameters of equipment such as VLAN's, QoS and services. The software is also capable of auto-discovery of all network equipment and operating status

#### Characteristics

- Intuitive Web Interface
- Simplified Profile Configuration, bridge and telephony (FXS);
- VLAN Creation on the ONT interface;
- Enable/Disable ONT ports;
- User creation, edition and restrictions policies
- Backup and configuration restore;
- Mass profile provisioning;