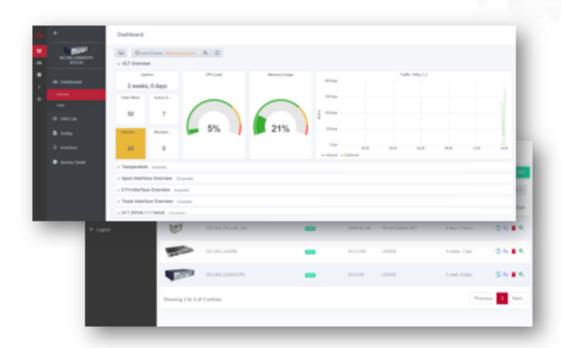

## Monitoring

GPON Monitoring software enables network visualization and control of equipment to facilitate asset management and reduce support team reaction time if intervention is required.

#### **Characteristics**

- Create personalized Dashboards and Playlist;
- Monitor connectivity, temperatura and traffic of GPON interfaces;
- Measure bandwidth: Average, Maximum and Minimum;
- Lists of ONUs per port and PON Link status;
- Check distance of the ONTs;
- Comparison of the configuration of the active OLT and OLT databases; when using redundancy between OLTs;
- Data logging;
- Notification Management: personalize e-mails according to events.