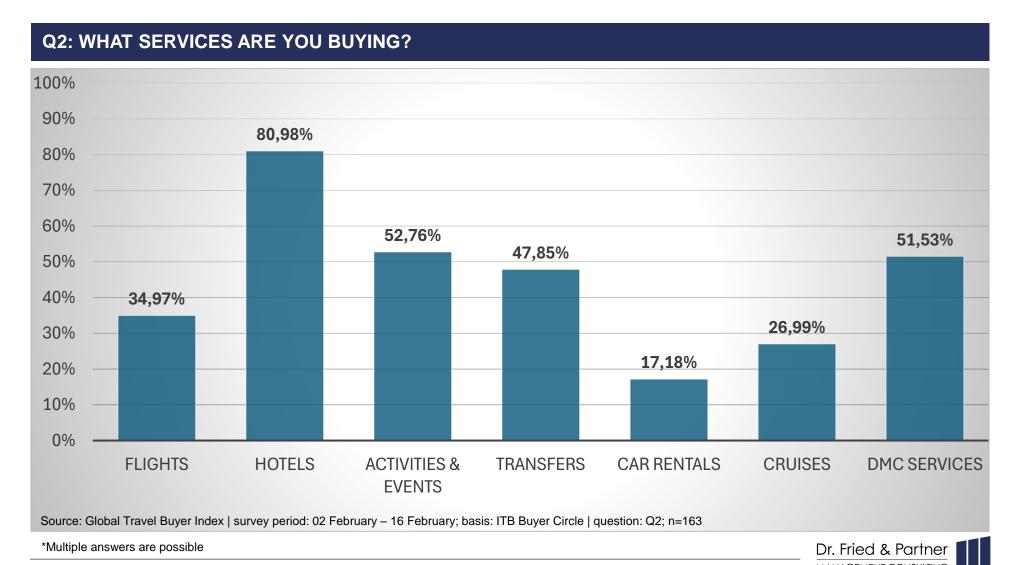

## THE MAJORITY OF ITB BUYER CIRCLE MEMBERS SPECIALISE IN PURCHASING VARIOUS TRAVEL SERVICES