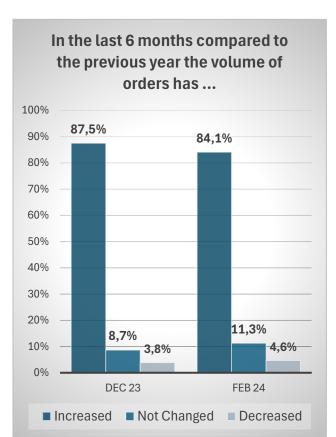

### THE ASSESSMENT OF THE CURRENT MARKET DEVELOPMENT IS ABOVE AVERAGE POSITIVE

### **SITUATION (CURRENT STATUS)**

Source: 'December 2023' data series: Global Travel Buyer Index | survey period: 23 November - 14 December 2023; basis: ITB Buyer Circle | question: Q4; n=208 Source: 'February 2024' data series: Global Travel Buyer Index | survey period: 02 February - 16 February; basis: ITB Buyer Circle | question: Q4; n=151