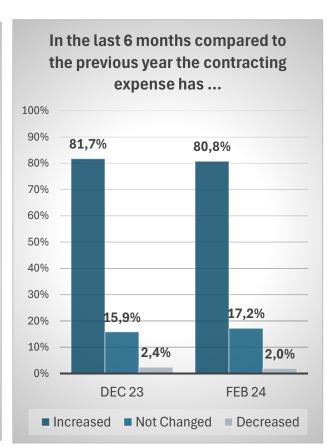

### **SITUATION (CURRENT STATUS)**

Source: 'December 2023' data series: Global Travel Buyer Index | survey period: 23 November - 14 December 2023; basis: ITB Buyer Circle | question: Q4; n=208 Source: 'February 2024' data series: Global Travel Buyer Index | survey period: 02 February - 16 February; basis: ITB Buyer Circle | question: Q4; n=151