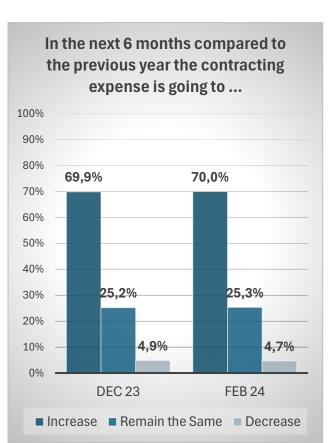

#### **EXPECTATIONS (FUTURE PREDICTIONS)**

Source: 'December 2023' data series: Global Travel Buyer Index | survey period: 23 November - 14 December 2023; basis: ITB Buyer Circle | question: Q5; n=206 Source: 'February 2024' data series: Global Travel Buyer Index | survey period: 02 February - 16 February; basis: ITB Buyer Circle | question: Q5; n=150