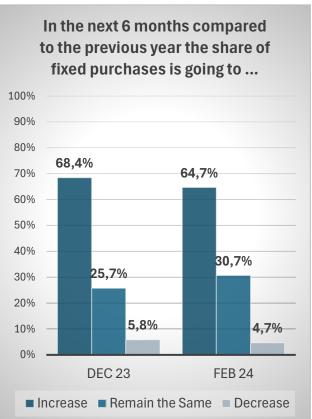

#### **EXPECTATIONS (FUTURE PREDICTIONS)**

Source: 'December 2023' data series: Global Travel Buyer Index | survey period: 23 November - 14 December 2023; basis: ITB Buyer Circle | question: Q5; n=206 Source: 'February 2024' data series: Global Travel Buyer Index | survey period: 02 February - 16 February; basis: ITB Buyer Circle | question: Q5; n=150