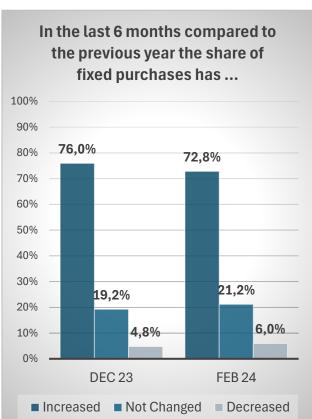

## THE MAJORITY OF BUYERS EXPECT THE MARKET TO DEVELOP POSITIVELY OVER THE NEXT 6 MONTHS

#### **EXPECTATIONS (FUTURE PREDICTIONS)**

Source: 'December 2023' data series: Global Travel Buyer Index | survey period: 23 November - 14 December 2023; basis: ITB Buyer Circle | question: Q5; n=206 Source: 'February 2024' data series: Global Travel Buyer Index | survey period: 02 February - 16 February; basis: ITB Buyer Circle | question: Q5; n=150