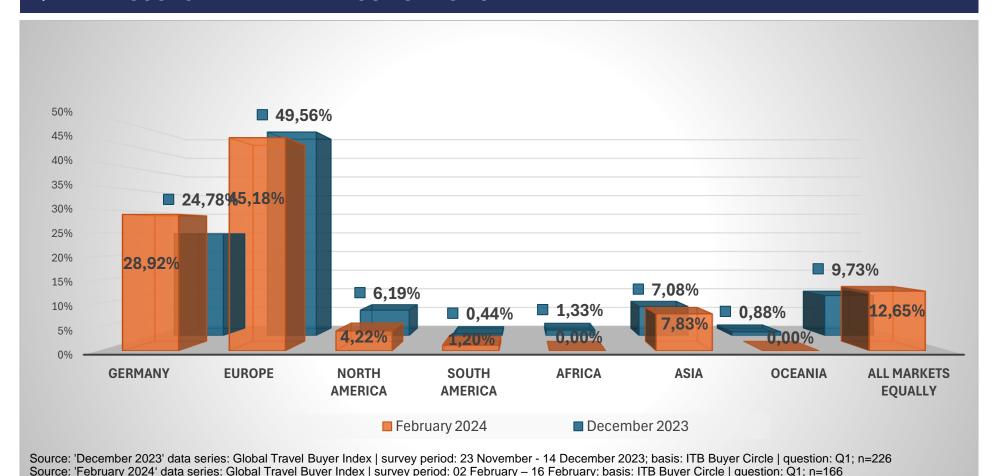

### DISTRIBUTION OF SOURCE MARKETS FOR WHICH TOURISM SERVICES ARE PURCHASED

#### Q1: WHAT SOURCE MARKET ARE YOU BUYING FOR?

\*If buying for multiple markets, please select the one that represents the largest portion of your purchases

Dr. Fried & Partner MANAGEMENT CONSULTING