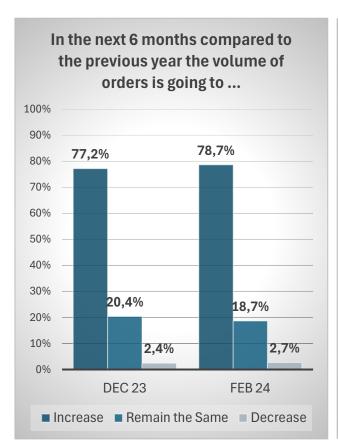

#### **EXPECTATIONS (FUTURE PREDICTIONS)**

Source: 'December 2023' data series: Global Travel Buyer Index | survey period: 23 November - 14 December 2023; basis: ITB Buyer Circle | question: Q5; n=206 Source: 'February 2024' data series: Global Travel Buyer Index | survey period: 02 February - 16 February; basis: ITB Buyer Circle | question: Q5; n=150